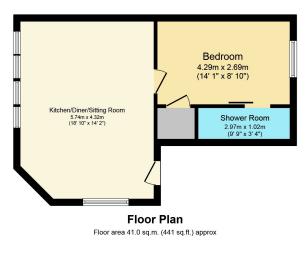

## Desborough Road, Eastleigh, Hampshire, SO50

Guide Price £160,000

Total floor area 41.0 sq.m. (441 sq.ft.) approx

This Figs. Than is for flatishin purpose one and may not be representative of the property. The position and size of doors, windows and other finalesses was accommonded. Unasulated root interfaction qualified in Finalesses.